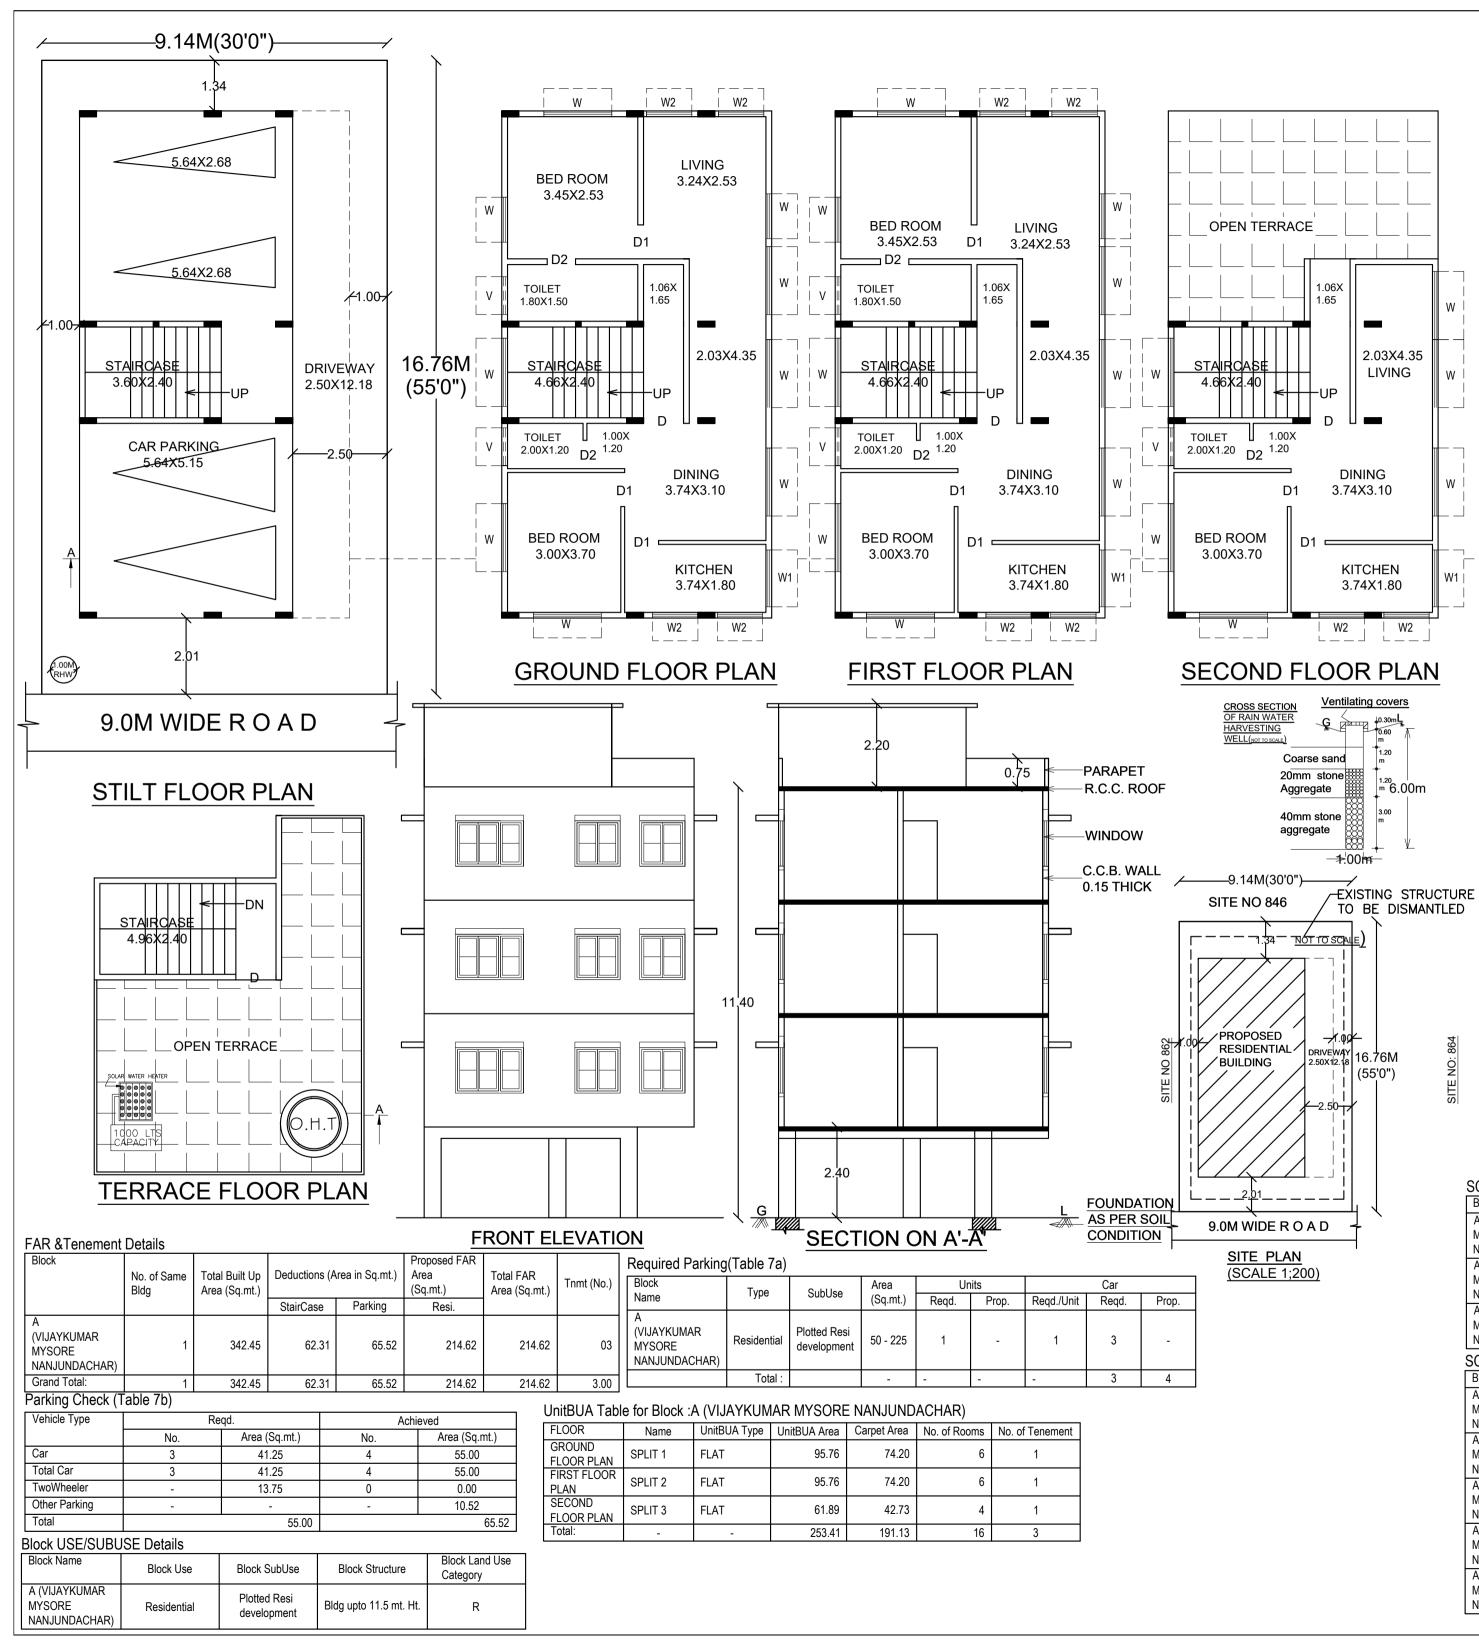

| footpaths,                               | and besides ensuring s | safety of workman and | general public by erec | cting safe barricades. |
|------------------------------------------|------------------------|-----------------------|------------------------|------------------------|
| SCHEDULE OF                              | JOINERY:               |                       |                        |                        |
| BLOCK NAME                               | NAME                   | LENGTH                | HEIGHT                 | NOS                    |
| A (VIJAYKUMAR<br>MYSORE<br>NANJUNDACHAR) | D2                     | 0.75                  | 2.10                   | 05                     |
| A (VIJAYKUMAR<br>MYSORE<br>NANJUNDACHAR) | D1                     | 0.90                  | 2.10                   | 08                     |
| A (VIJAYKUMAR<br>MYSORE<br>NANJUNDACHAR) | D                      | 1.06                  | 2.10                   | 03                     |
| SCHEDULE OF J                            | IOINERY:               |                       |                        |                        |
| BLOCK NAME                               | NAME                   | LENGTH                | HEIGHT                 | NOS                    |
| A (VIJAYKUMAR<br>MYSORE<br>NANJUNDACHAR) | V                      | 1.00                  | 0.60                   | 05                     |
| A (VIJAYKUMAR<br>MYSORE<br>NANJUNDACHAR) | W                      | 1.19                  | 1.20                   | 04                     |
| a (Vijaykumar<br>Mysore<br>Nanjundachar) | W2                     | 1.20                  | 1.20                   | 10                     |
| A (VIJAYKUMAR<br>MYSORE<br>NANJUNDACHAR) | W1                     | 1.50                  | 1.20                   | 03                     |
| a (Vijaykumar<br>Mysore<br>Nanjundachar) | W                      | 1.80                  | 1.20                   | 20                     |
|                                          |                        |                       |                        |                        |

### Block : A (VIJAYKUMAR MYSORE NANJUNDACHAR

|                                     |                                 |                             |         | /        |
|-------------------------------------|---------------------------------|-----------------------------|---------|----------|
| Floor Name                          | Total Built Up<br>Area (Sq.mt.) | Deductions (Area in Sq.mt.) |         | Pr<br>Ar |
|                                     |                                 | StairCase                   | Parking |          |
| Terrace Floor                       | 13.39                           | 13.39                       | 0.00    |          |
| Second Floor                        | 61.89                           | 12.93                       | 0.00    |          |
| First Floor                         | 95.76                           | 12.93                       | 0.00    |          |
| Ground Floor                        | 95.76                           | 12.93                       | 0.00    |          |
| Stilt Floor                         | 75.65                           | 10.13                       | 65.52   |          |
| Total:                              | 342.45                          | 62.31                       | 65.52   |          |
| Total Number of<br>Same Blocks<br>: | 1                               |                             |         |          |
| Total:                              | 342.45                          | 62.31                       | 65.52   |          |